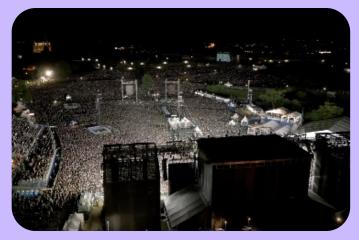

#### **Open-air stadium**

As vast as a stadium, the Plains of Abraham welcome 90,000 people to celebrate the presence of the greatest international artists.

#### An undiscovered treasure

Older than Glastonbury and one of the longest continuously running festivals in the world, the FEQ has been making thousands of festivalgoers dance and sing along every summer since 1968.