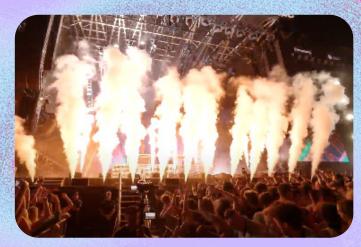

#### An EDM party with a bang

Electro music gets its own star party as artists and DJs join forces to get the city dancing.

#### An electrifying atmosphere

For 11 consecutive nights, the downtown area is transformed into a veritable urban party.