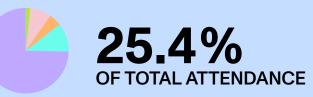

### TOURIST ATTENDANCE

### QUÉBEC OTHER PROVINCES

UNITED STATES

1.8% 8.1%

# 10.8%