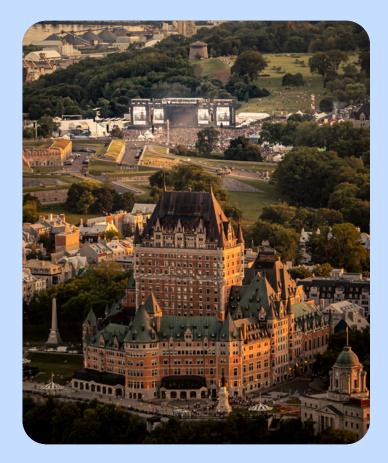

#### A unique setting

The FEQ's 6 stages are in the historic part of Quebec City, the most imposing of which is on the Plains of Abraham, the famous battlefields turned urban park.

#### **Open-air stadium**

As vast as a stadium, the Plains of Abraham welcome 90,000 people to celebrate the presence of the greatest international artists.

#### The cradle of French America

The city has a real European charm; Old Quebec, with its fortifications, cobblestone streets, Château Frontenac, and mythical, picturesque architecture, is Quebec's historic and cultural center. To take part in the FEQ is to embark on an adventure in the Belle Province's flagship destination and discover the joie de vivre of the locals.