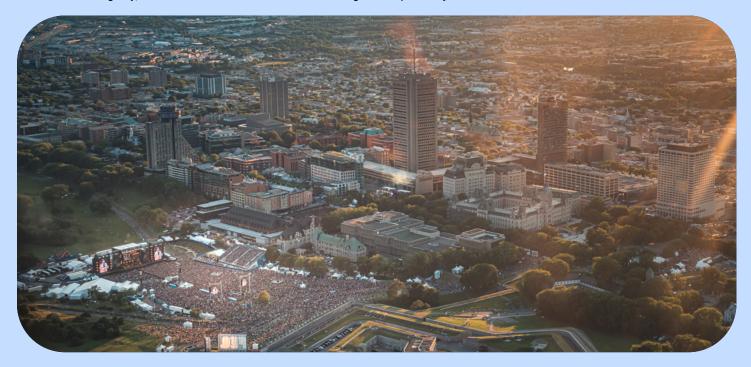

#### A unique setting

The FEQ's 6 stages are in the historic part of Quebec City, the most imposing of which is on the Plains of Abraham, the famous battlefields turned urban park.

#### **Open-air stadium**

As vast as a stadium, the Plains of Abraham welcome 90,000 people to celebrate the presence of the greatest international artists.

#### An electrifying atmosphere

For 11 consecutive nights, the downtown area is transformed into a veritable urban party.

## The City

With its multi-day, multi-venue structure and the full-fledged involvement of the surrounding city, FEQ is the closest North American analog to European city festivals.