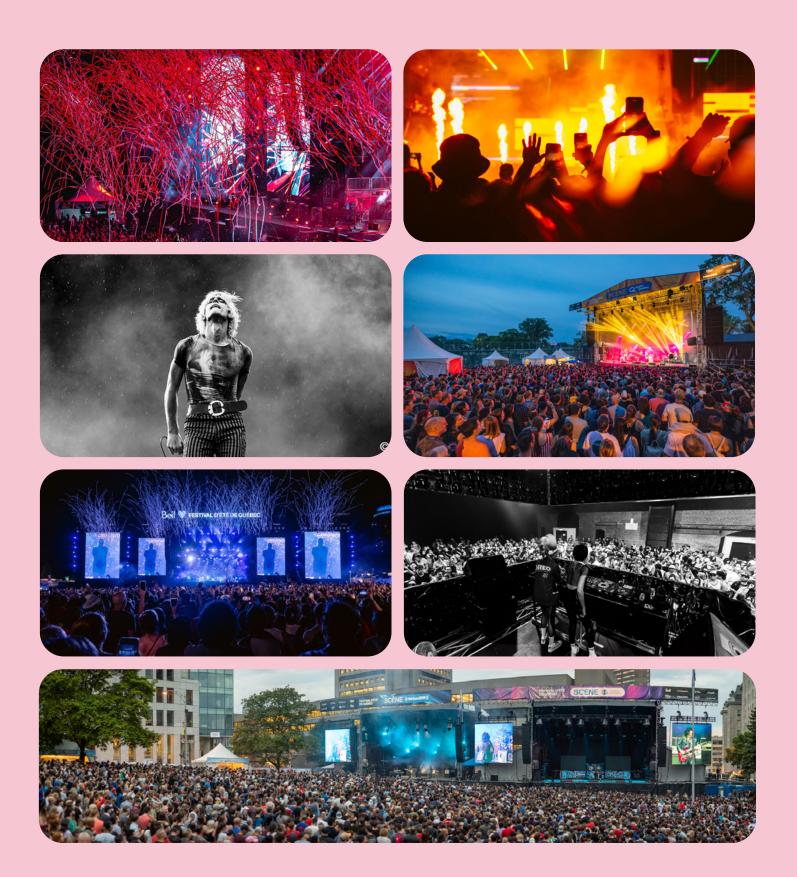

04 VISITS



### AVERAGE NUMBER OF DAYS AT FEQ







FEQ creates or maintains over **350 jobs** and generates **tax revenues of \$3 million** for the Quebec government and **\$1.5 million** for the federal government.

## **Economic impacts**

### TOURIST ATTENDANCE





### QUÉBEC OTHER PROVINCES

UNITED STATES

1.8% 8.1%



# 10.8%

### TOURIST SPENDING \$107 536 958 TOTAL TOURIST SPENDING

### **\$48 284 094** VISITOR-CENTERED TOURISTS

The economic impact of visitor-centered spending: \$23.2 million, with 35% of these expenses coming from visitors outside Quebec.

An average of 2 nights per tourist for a total of 196,092 focused overnight stays, including 88,634 stays in commercial accommodation.



## Videos



The crowd



The city



The festivalgoers



The shows

### **Photos**



## **Critical Praise**

"Great names in music, a huge outdoor stage and tickets costing a fraction of what is practised elsewhere: this is the unique recipe of the Festival d'été de Québec."

#### <u>– Le Point</u>

"A million spectators, 11 days, highend headliners, is now the usual program of the Quebec City Summer Festival.[...] But what is surprising in Quebec City is the art and the way to make rock live in the very heart of the city: besides the stages spread out in the city center, surprise concerts are organized here and there, in an old warehouse or shed and where the best of local bands attracts dozens of connected fans, the time and place of the surprise concert being communicated only at the last minute."

#### – Rolling Stone FR

- Clash

"Nested in the pure and bliss city o