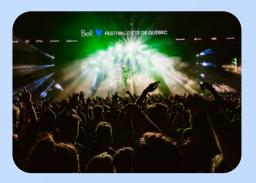

#### An electrifying atmosphere

For 11 consecutive nights, the downtown area is transformed into a veritable urban party.

### HUNDREDS OF SHOWS

The FEQ offers over 150 shows of all styles, for music lovers and families alike, with international stars, rising stars, and emerging artists.